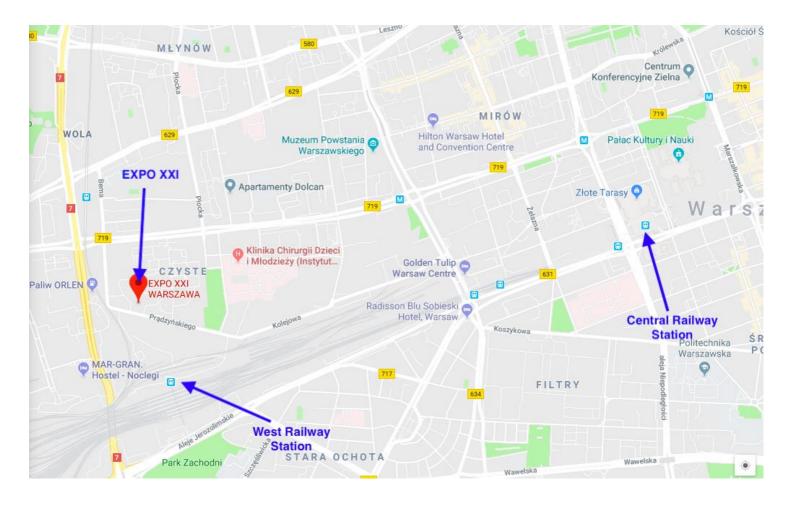

# EXPO XXI Warszawa is located in **Warsaw** at **12/14 Prądzyńskiego** street.

EXPO XXI Warszawa is one of the biggest conference and exhibition centres in Warsaw. You may reach it by:

You can pay both cash or card.

From Central Railway Station to EXPO XXI you'll pay approx. 25 PLN. If it is more comfortable for you, you can also take an Uber.

**A bus:** [it's a bus + walking]

Bus lines to Expo XXI: 105, 109, 136, 154, 155, 167, 171, 178, 184, 186, 190, 414, 523, N43 (bus stop PKP Kasprzaka). Bus, tram, and subway timetables are available on the www.ztm.waw.pl or https://jakdojade.pl

# From the Warsaw Chopin Airport

The best option is to take a train as S3, S2 or RL and get off at Warszawa Zachodnia Station (Warsaw West). The EXPO XXI is situated nearby the Station (900 metres/ 5 minutes walking distance), on Prądzyńskiego street.